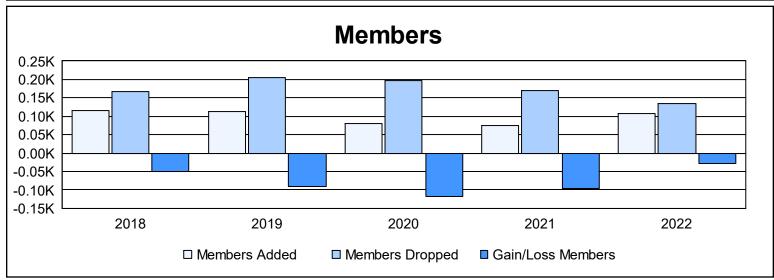

District 332 E As of June 2022 Cumulative

| Year      | New<br>Clubs | Dropped<br>Clubs | Gain/<br>Loss<br>Clubs | New<br>Members | Charter<br>Members | Reinstate<br>Members | Transfer<br>Members | Total<br>Member<br>Added | Total<br>Members<br>Dropped | Gain/<br>Loss<br>Members |
|-----------|--------------|------------------|------------------------|----------------|--------------------|----------------------|---------------------|--------------------------|-----------------------------|--------------------------|
| 2017-2018 | 0            | 0                | 0                      | 114            | 0                  | 1                    | 1                   | 116                      | 166                         | -50                      |
| 2018-2019 | 0            | 1                | -1                     | 107            | 0                  | 2                    | 5                   | 114                      | 205                         | -91                      |
| 2019-2020 | 0            | 0                | 0                      | 75             | 0                  | 4                    | 2                   | 81                       | 198                         | -117                     |
| 2020-2021 | 0            | 3                | -3                     | 73             | 0                  | 2                    | 1                   | 76                       | 171                         | -95                      |
| 2021-2022 | 0            | 1                | -1                     | 98             | 0                  | 5                    | 4                   | 107                      | 134                         | -27                      |
| Average   | 0            | 1                | -1                     | 93             | 0                  | 3                    | 3                   | 99                       | 175                         | -76                      |