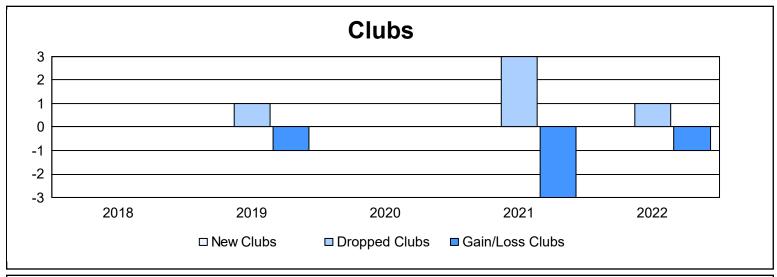

District 332 E As of June 2022 Cumulative

| Year      | New<br>Clubs | Dropped<br>Clubs | Gain/<br>Loss<br>Clubs | New<br>Members | Charter<br>Members | Reinstate<br>Members | Transfer<br>Members | Total<br>Member<br>Added | Total<br>Members<br>Dropped | Gain/<br>Loss<br>Members |
|-----------|--------------|------------------|------------------------|----------------|--------------------|----------------------|---------------------|--------------------------|-----------------------------|--------------------------|
| 2017-2018 | 0            | 0                | 0                      | 114            | 0                  | 1                    | 1                   | 116                      | 166                         | -50                      |
| 2018-2019 | 0            | 1                | -1                     | 107            | 0                  | 2                    | 5                   | 114                      | 205                         | -91                      |
| 2019-2020 | 0            | 0                | 0                      | 75             | 0                  | 4                    | 2                   | 81                       | 198                         | -117                     |
| 2020-2021 | 0            | 3                | -3                     | 73             | 0                  | 2                    | 1                   | 76                       | 171                         | -95                      |
| 2021-2022 | 0            | 1                | -1                     | 98             | 0                  | 5                    | 4                   | 107                      | 134                         | -27                      |
| Average   | 0            | 1                | -1                     | 93             | 0                  | 3                    | 3                   | 99                       | 175                         | -76                      |